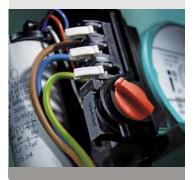

# Simply ingenious: the Wilo quick connection.

The intelligent inner workings of the Wilo-Smart A are incredibly clever. Connection is extremely simple – thanks to the Wilo quick connection, the Wilo-Smart is ready for action in just a few steps. You won't even need a screwdriver! Suitable for cable thicknesses of up to 2.5 mm.

With energy cost savings of up to 70 % compared to standard pumps, your investment in energy efficiency class A will soon pay off.

With a few simple actions, the Wilo-Smart is ready for operation and suitable for cable thicknesses up to 2.5 mm.