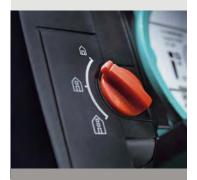

#### Simple setting.

Setting the Wilo-Smart A is really easy too, using three programs preset at the factory. And thanks to the preset control range, flow noises are a thing of the past with the Wilo-Smart A.

Depending on the size of the building, the intelligent electronics of the Wilo-Smart A adjust their output and, thus their energy consumption, to demand.