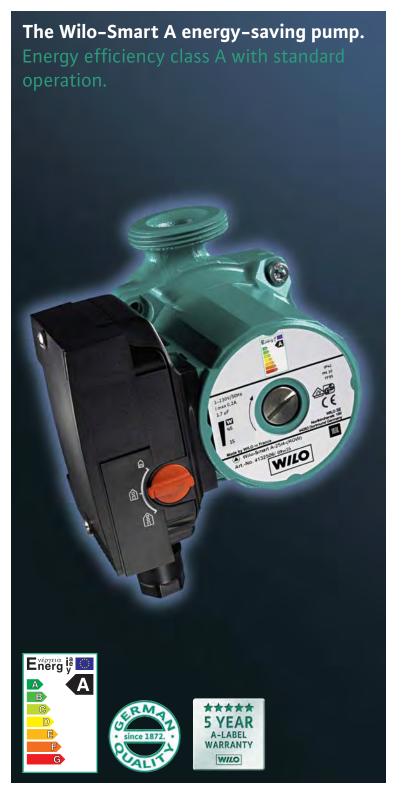

# The Wilo-Smart A energy-saving pump.

### Technical data.

Field of applications All hot water heating systems, floor heating systems and air conditioning

#### User benefits

- Filter and deblocking software for a reliable start
- Rated energy efficiency class A
- Simple to set up, quick to install
- Flexible field of applications (+2°C to +95°C)

The Wilo-Smart 25/6 and 30/6 are classified energy efficiency class B.